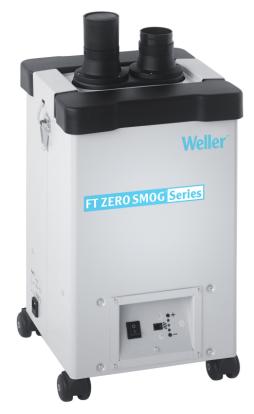

## MG 140

Product no.: 145-1000-ESDN

## Benefits

- > High Gasfilter volume
- > Electronic filter control with alarm function
- > Switch power supply 100 240 V
- > 4 wheels for easy movement
- > Variable Speed setting
- > 3 Step Filter System
- > Quick and simple installation
- The MG 140 is suitable of applications with a high demand of gas and particle filtration, e.g. soldering, adhesives, clean room work. It can be placed and be moved easily between different work places. Variable speed and alarm function for filter exchange can be set via the remote control.

## Weller®

| $\square$                           |                                                                                 |
|-------------------------------------|---------------------------------------------------------------------------------|
| Technical Data                      |                                                                                 |
| Dimensions L x W x H (mm)           | 350 x 335 x 655                                                                 |
| Dimensions L x W x H<br>(inches)    | 13.77 x 13.18 x 25.78                                                           |
| Weight (approx.) in kg              | 18                                                                              |
| Voltage                             | 110 - 240 V, 50/60 Hz                                                           |
| Power                               | 100 W                                                                           |
| Noise level (distance 1 m)<br>dB(A) | < 50                                                                            |
| Max. vacuum                         |                                                                                 |
| Capacity m³/h                       | 140                                                                             |
| Pre-filter                          | Pre filter mat class F7                                                         |
| Compact filter                      | Particle filter H13, Wide band gas filter (50 % Active carbon + 50 % Chemisorb) |
| Max. capacity                       | 2 workstations                                                                  |
| RS232 interface (remote control)    | 1 x RS232 (TTL)                                                                 |
| USB port                            |                                                                                 |
| WX-compatible                       |                                                                                 |
|                                     |                                                                                 |
|                                     |                                                                                 |