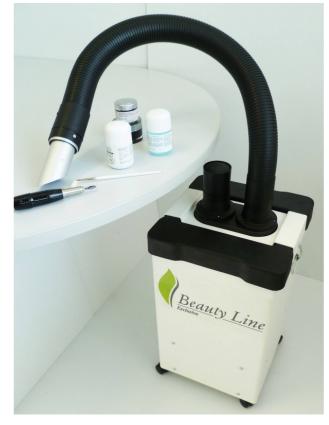

## **Beauty Line Exclusive 1**

Product no.: 970-1021N

## **P** Benefits

- 3 stage filter sytem, for longer lifetime and for a guaranteed function: Pre filter - for larger particles; Particle filter - for small, hazardous particles; Gas filter - for odeur and gases
- Very low sound level
- Meets legislation demands from Swedisch work environtment authorities
- > Electronic filter control with filter alarm
- > 4 weels for easy movement
- > Quick and simple installation. Flexible arm for best dust capture