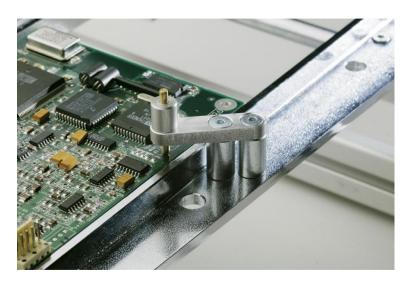

## Spring-loaded downholder Product no.: T0058755741

| Dimensions L x W x H (mm)                      |  |
|------------------------------------------------|--|
| Dimensions L x W x H (inches)                  |  |
| Weight (approx.) in kg                         |  |
| Voltage                                        |  |
| Power                                          |  |
| Channels                                       |  |
| Temperature range (depends on tool) °C         |  |
| Temperature range (depends on tool) °F         |  |
| Temperature accuracy °C                        |  |
| Temperature accuracy °F                        |  |
| Temperature accuracy for hot air °C            |  |
| Temperature accuracy for hot air °F            |  |
| Temperature stability °C                       |  |
| Temperature stability °F                       |  |
| Equipotential bonding socket                   |  |
| Display                                        |  |
| Additional vacuum pump                         |  |
| Max. hot air flow rate l/min (depends on tool) |  |
| Capacity I/min                                 |  |
| Max. vacuum                                    |  |
| Interface                                      |  |