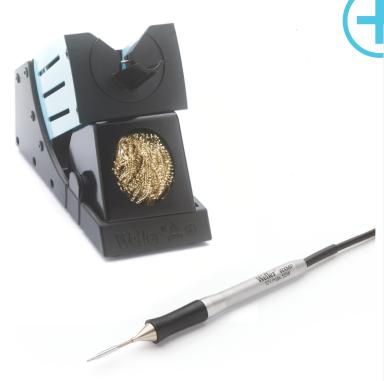

## WXMP Set

Product no.: T0052920499N

## Benefits

- Intelligent Micro soldering iron 40 W, 12 V
- > For very small components with high energy demand
- For miniature works under a microscope
- > For WX station
- Parameter memory such as standby temperatures, automatic switch-off time
- Reduces total costs of ownership due to motion sensor
- RT solder tips can be changed quickly and easily
- Active Tip (Cartridge)-System allows exchange of soldering tip despite a hot soldering iron
- > Extremely short heating time

## Weller®

|   |                                           | Product mormation             |
|---|-------------------------------------------|-------------------------------|
| 4 |                                           |                               |
|   | Technical Data                            |                               |
|   | Active Tip heating element technology     | on                            |
|   | Power Response heating element technology |                               |
|   | Silver Line heating element technology    |                               |
|   | Voltage                                   | 12 V                          |
|   | Power                                     | 40 W (55 W with RT 11)        |
|   | Tip range                                 | RTM                           |
|   | Supply unit                               |                               |
|   | WX-compatible                             | on                            |
|   | Temperature range °C                      | 100 - 450                     |
|   | Temperature range °F                      | 200 - 850                     |
|   | Heating time                              | 5                             |
|   | Safety rest                               | WDH 51 (T0051517199), WSR 200 |
|   | Safety rest (optional)                    | WDH 51 (T0051517199)          |
|   | Barrel                                    |                               |
|   | Integrated direct extraction              | Attachment T0052918599        |
|   |                                           |                               |