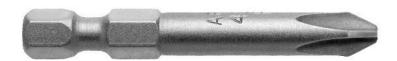

## 492X Kreuzschlitz-Klinge

Product no.: 492X

| Dimensions L x W x H (mm)                      |  |
|------------------------------------------------|--|
| Dimensions L x W x H (inches)                  |  |
| Weight (approx.) in kg                         |  |
| Voltage                                        |  |
| Power                                          |  |
| Channels                                       |  |
| Temperature range (depends on tool) °C         |  |
| Temperature range (depends on tool) °F         |  |
| Temperature accuracy °C                        |  |
| Temperature accuracy °F                        |  |
| Temperature accuracy for hot air °C            |  |
| Temperature accuracy for hot air °F            |  |
| Temperature stability °C                       |  |
| Temperature stability °F                       |  |
| Equipotential bonding socket                   |  |
| Display                                        |  |
| Additional vacuum pump                         |  |
| Max. hot air flow rate I/min (depends on tool) |  |
| Capacity I/min                                 |  |
| Max. vacuum                                    |  |
| Interface                                      |  |