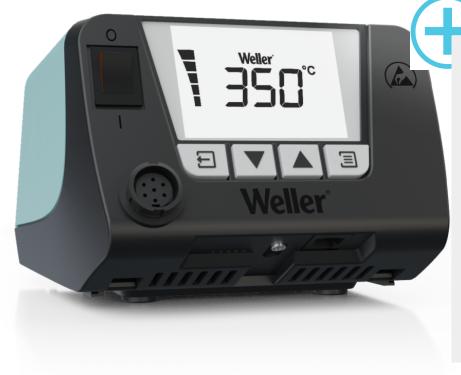

## **Benefits**

- High productivity (Power unit with 1 channel, 95 W)
- Intuitive use thanks to clear menu structure
- Reduced footprint thanks to stackability
- > Grafical backlit LC-Display
- High performance and functionality many connectable tools
- Automatic standby of tool thanks to integrated acceleration sensor in the tool
- > Housing cover useable as storage
- > OFF time, Process window, Lock function, Offset

## Weller®

| Technical Data                         |                                           |
|----------------------------------------|-------------------------------------------|
| Dimensions L x W x H (mm)              | 149 x 138 x 101                           |
| Dimensions L x W x H<br>(inches)       | 5,87 x 5,44 x 3,98                        |
| Weight (approx.) in kg                 | 1.9                                       |
| Voltage                                | 230 V, 50/60 Hz                           |
| Power                                  | 95 W                                      |
| Channels                               | 1                                         |
| Temperature range (depends on tool) °C | 50 - 450                                  |
| Temperature range (depends on tool) °F | 150 - 850                                 |
| Temperature accuracy °C                | ±9                                        |
| Temperature accuracy °F                | ±17                                       |
| Temperature stability °C               | ±2                                        |
| Temperature stability °F               | ±4                                        |
| Equipotential bonding socket           | Via 3,5 mm pawl socket on front of device |
| Display                                | Backlit LCD                               |
| Air consumption l/min                  |                                           |
| Operating pressure in bar/psi          |                                           |
| Capacity l/min                         |                                           |
| Vacuum                                 |                                           |