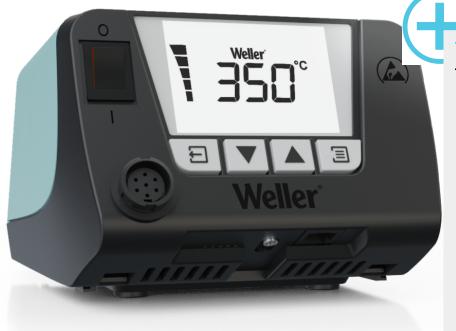

## **WT 1H**

1-Channel Power Unit, 150 W Product no.: T0053435699N

## **Benefits**

- High productivity (Power unit with 1 channel, 150W)
- Intuitive use thanks to clear menu structure
- Reduced footprint thanks to stackability
- Grafical backlit LC-Display
- High performance and functionality many connectable tools
- Automatic standby of tool thanks to integrated acceleration sensor in the tool
- > Housing cover useable as storage
- OFF time, Prozess window, Lock function, Offset

| Dimensions L x W x H (mm)              | 149 x 138 x 101                           |
|----------------------------------------|-------------------------------------------|
| Dimensions L x W x H (inches)          | 5.87 x 5.43 x 3.98                        |
| Weight (approx.) in kg                 | 3                                         |
| Voltage                                | 230 V, 50 Hz                              |
| Power                                  | 150 W                                     |
| Channels                               | 1                                         |
| Temperature range (depends on tool) °C | 50 - 550                                  |
| Temperature range (depends on tool) °F | 150 - 999                                 |
| Temperature accuracy °C                | ±9                                        |
| Temperature accuracy °F                | ±17                                       |
| Temperature stability °C               | ±2                                        |
| Temperature stability °F               | ±4                                        |
| Equipotential bonding socket           | Via 3,5 mm pawl socket on front of device |
| Display                                | Backlit LCD                               |
| Air consumption l/min                  |                                           |
| Operating pressure in bar/psi          |                                           |
| Capacity l/min                         |                                           |
| Vacuum                                 |                                           |
|                                        |                                           |