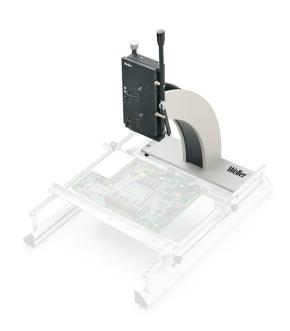

## **Stand of WBHS**

Product no.: T0053316699

| Dimensions L x W x H (mm)                      |  |
|------------------------------------------------|--|
| Dimensions L x W x H (inches)                  |  |
| Weight (approx.) in kg                         |  |
| Voltage                                        |  |
| Power                                          |  |
| Channels                                       |  |
| Temperature range (depends on tool) °C         |  |
| Temperature range (depends on tool) °F         |  |
| Temperature accuracy °C                        |  |
| Temperature accuracy °F                        |  |
| Temperature accuracy for hot air °C            |  |
| Temperature accuracy for hot air °F            |  |
| Temperature stability °C                       |  |
| Temperature stability °F                       |  |
| Equipotential bonding socket                   |  |
| Display                                        |  |
| Additional vacuum pump                         |  |
| Max. hot air flow rate I/min (depends on tool) |  |
| Capacity I/min                                 |  |
| Max. vacuum                                    |  |
| Interface                                      |  |