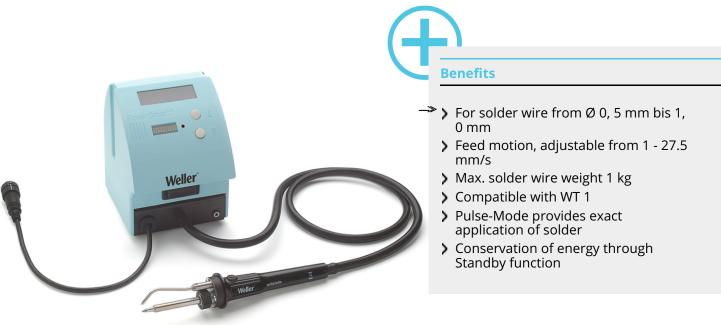

## Weller

## **WTSF 80**

Product no.: T0051390699



## Weller

|   |                                                                                           | Product miormation                                        |
|---|-------------------------------------------------------------------------------------------|-----------------------------------------------------------|
| 9 | Technical Data                                                                            |                                                           |
|   | Active Tip heating element<br>technology<br>Power Response heating                        |                                                           |
|   | Power Response heating<br>element technology<br>Silver Line heating element<br>technology | on