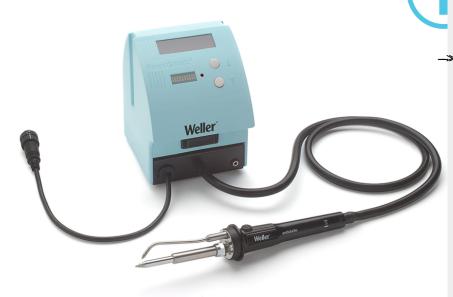

## **WTSF 120**

Product no.: T0051390799

Benefits

- > For solder wire from Ø 0.5 mm 1.0 mm
- Feed motion, adjustable from 1 27.5 mm/s
- > Max. solder wire weight 1 kg
- Compatible with Weller WT1H, WT2M, WD 1M, WR 2, WR 3M rework station (sold separately)
- Pulse mode: the solder wire is continuously delivered as long as the switch is pressed (LED off)
- Integrated start / stop / standby functions conserves energy and extends the service life of the unit

| Active Tip heating element technology     |                             |
|-------------------------------------------|-----------------------------|
| Power Response heating element technology | on                          |
| Silver Line heating element technology    |                             |
| Voltage                                   | 24 V AC                     |
| Power                                     | 120 W (126 W)               |
| Tip range                                 | ХТ                          |
| Supply unit                               | WD 1M, WSD 121, WR 2, WR 3M |
| WX-compatible                             |                             |
| Temperature range °C                      | 100 - 450                   |
| Temperature range °F                      | 200 - 850                   |
| Heating time                              | 14                          |
| Safety rest                               |                             |
| Safety rest (optional)                    |                             |
| Barrel                                    | T0058763731                 |
| Integrated direct extraction              |                             |
|                                           |                             |