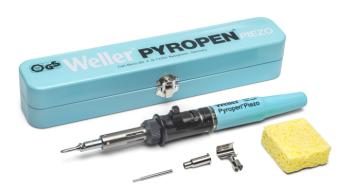

## Pyropen Piezo Set

Product no.: T0051605999

PYROPEN REFIL

## **Benefits**

- > Self-Igniting Piezo function -Convenient one hand start with self-igniting push button piezo ignition, without the need of another tool
- > Ready to use within seconds Rapid heat up time, no long waiting for heating up the iron
- > Extra long operation time butane gas soldering iron works approximately 3 hours with one filling of Weller Butane gas
- > Solder on the go, even outdoors -Complete your soldering task anywhere, without the need for a mains supply or an obstructing cable in the way
- High versatility with included accessories - with additional hot air blower function for shrinking hoses
- > Temperature adjustable from 250° to 650°C - variable adjustable temperatures can be set between 250° and 500°C when used as soldering iron, and 650°C when used as hot air blower
- > Easy refill with Weller butane gas No need for cords, batteries or cartridges, easy refill with Weller butane gas in just a few seconds for an almost uninterrupted workflow
- > Set in metal box