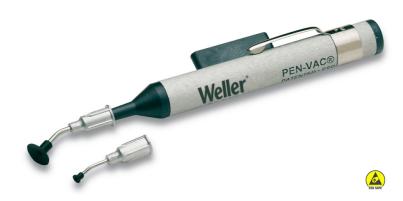

## **Product data sheet**

- Accessories Desoldering Pumps
- ESD safe

## WLSK 200 Vakuum-Pen

Product no.: WLSK200

| Dimensions L x W x H (mm)                      |  |
|------------------------------------------------|--|
| Dimensions L x W x H (inches)                  |  |
| Weight (approx.) in kg                         |  |
| Voltage                                        |  |
| Power                                          |  |
| Channels                                       |  |
| Temperature range (depends on tool) °C         |  |
| Temperature range (depends on tool) °F         |  |
| Temperature accuracy °C                        |  |
| Temperature accuracy °F                        |  |
| Temperature accuracy for hot air °C            |  |
| Temperature accuracy for hot air °F            |  |
| Temperature stability °C                       |  |
| Temperature stability °F                       |  |
| Equipotential bonding socket                   |  |
| Display                                        |  |
| Additional vacuum pump                         |  |
| Max. hot air flow rate I/min (depends on tool) |  |
| Capacity I/min                                 |  |
| Max. vacuum                                    |  |
| Interface                                      |  |