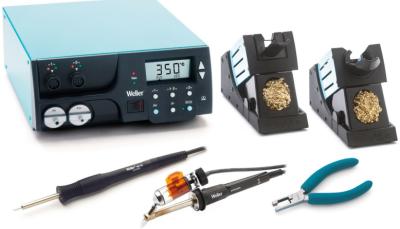

## **WR 2000ER** 2-Channel Rework Station, 200 W (300 W) Product no.: T0053380870N

- Power unit, 2 channels with desoldering iron DSX 120, soldering iron WP 65 and safety rests WDH 10 and WDH 30
- Repair kit for soldering and desoldering