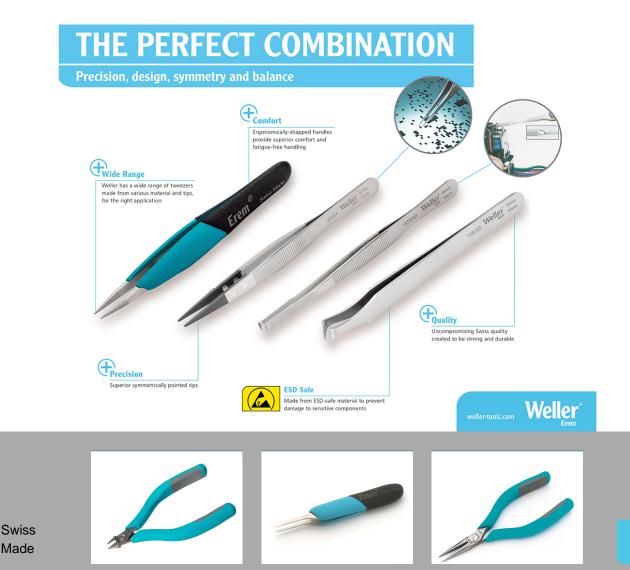

## The perfect Combination - Precision, design, symmetry and balance

Weller Erem<sup>™</sup> has a wide range of Tweezers, each designed to be strong, comfortable and precise. Manufactured with uncompromising Swiss quality and created for worldwide applications, including electronics assembly and healthcare, Weller Erem Tweezers are built to last. Feel the difference with Weller Erem<sup>™</sup> – the proven choice. Every time.