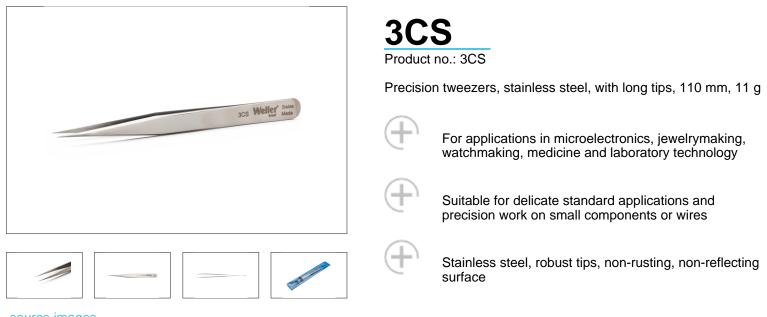

| Technical Data    |                       |
|-------------------|-----------------------|
|                   |                       |
| Length mm         | 110                   |
| Length inches     | 4.331                 |
| Tweezer shape     | Pointed tips straight |
| Erem applications | Watchmaking industry  |
| Material          | Stainless steel       |
| Weight in g       | 11                    |
| Weight in oz      | 0.388                 |
|                   |                       |
|                   |                       |
|                   |                       |
|                   |                       |
|                   |                       |
|                   |                       |
|                   |                       |
|                   |                       |
|                   |                       |
|                   |                       |
|                   |                       |