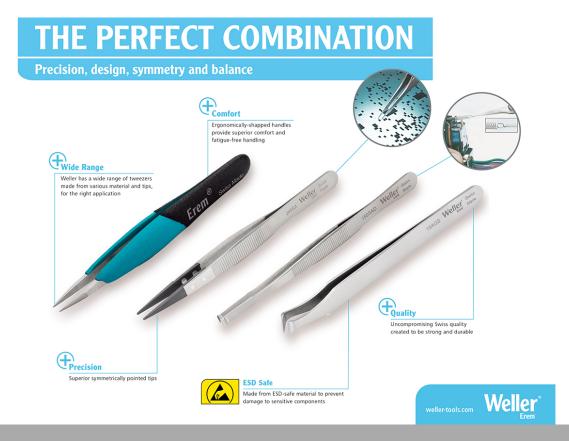

## The perfect Combination - Precision, design, symmetry and balance

Weller Erem<sup>™</sup> has a wide range of Tweezers, each designed to be strong, comfortable and precise. Manufactured with uncompromising Swiss quality and created for worldwide applications, including electronics assembly and healthcare, Weller Erem Tweezers are built to last. Feel the difference with Weller Erem<sup>™</sup> – the proven choice. Every time.