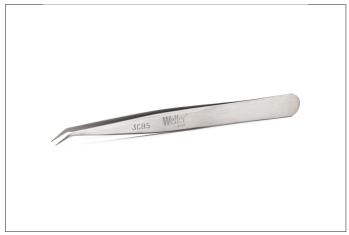

## 3CBS

Product no.: 3CBS

Precision tweezers, curved 40°, with pointed tips, for precision work such as assembly on printed-circuit boards.

For applications in biology, medicine, laboratory technology and microelectronics

Bent shape facilitates access to confined spaces

Stainless steel, robust tips, non-rusting, non-reflecting surface

| Length mm         | 110             |
|-------------------|-----------------|
| Length inches     | 4.331           |
| Tweezer shape     |                 |
| Erem applications |                 |
| Material          | Stainless steel |
| Weight in g       | 12              |
| Weight in oz      | 0.423           |
|                   |                 |
|                   |                 |
|                   |                 |
|                   |                 |
|                   |                 |
|                   |                 |
|                   |                 |
|                   |                 |
|                   |                 |
|                   |                 |
|                   |                 |