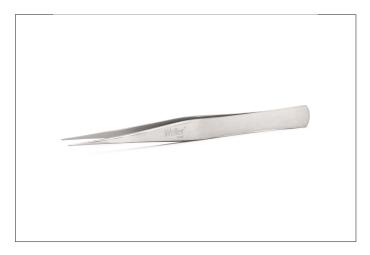

Precision tweezers with fine but robust tips.

Suitable for delicate standard applications and precision work on small components or wires

Stainless steel, robust tips, non-rusting, non-reflecting surface

| Length mm         | 128                   |
|-------------------|-----------------------|
| Length inches     | 5.039                 |
| Tweezer shape     | Pointed tips straight |
| Erem applications | Laboratory technology |
| Material          | Stainless steel       |
| Weight in g       | 18                    |
| Weight in oz      | 0.635                 |
|                   |                       |
|                   |                       |
|                   |                       |
|                   |                       |
|                   |                       |
|                   |                       |
|                   |                       |
|                   |                       |
|                   |                       |
|                   |                       |
|                   |                       |
|                   |                       |