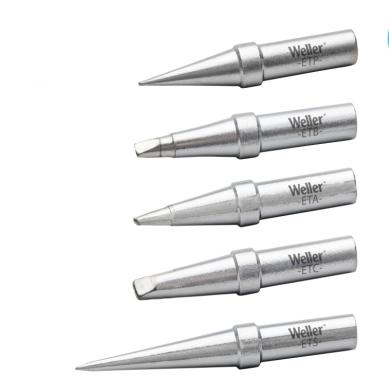

## ETSET-5

Product no.: ETSET-5

Benefits

- FFFECTIVE HEAT TRANSFER High quality copper core delivers effective heat transfer to the solder point
  - LONGER LIFE Iron and chrome plating extends the service life of the soldering tip
  - WELLER GENUINE TIPS All ET tips have a long life, which reduces the total cost of ownership for WE Series Soldering Stations. Over time, this soldering stations could even pay for itself through decreased costs for tips and maintenance.
  - HIGH QUALITY SOLDERING ET Tips designed to work with the WE Series Soldering Stations and offers temperature stability and a temperature lock feature that provides tip, component and printed circucuit board protection as well as repeatable soldering results
  - PROPER TIP SIZE SELECTION Select your Genuine Weller Tip size and geometry to ensure it is sufficient to effectively heat the joint.
  - DESIGNED FOR USE WITH Designed to be used on the following Weller Soldering Station Models: WE1010, WE1010EDU, WES51/50, WESD51, LR21