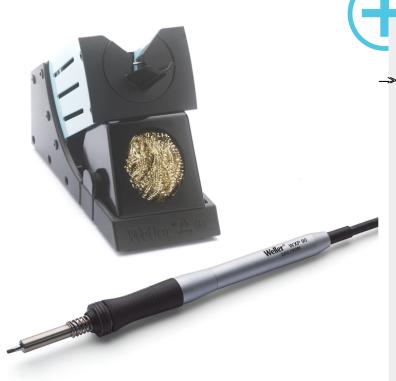

## WXP90 Set

Product no.: T0052922599N

## Benefits

- Intelligent hybrid soldering iron 90 W, 24 V
  - For small and medium components with high energy demand
  - For challenging solder jobs with WX stations
  - Parameter memory such as standby temperatures, automatic switch-off time
  - Reduces total costs of ownership due to motion sensor
  - Visual process control through LED signal function
  - Interchangeable heating element including XNT soldering tip provides flexibilty
  - Interchangeable XNT soldering tips at low cost prices
  - > Power Response heating technology with improved sensor position
- > Fast heating up

## Weller®

| Weller                                    | Product Information               |
|-------------------------------------------|-----------------------------------|
| <b>(-)</b>                                |                                   |
| Technical Data                            |                                   |
| Active Tip heating element technology     |                                   |
| Power Response heating element technology | on                                |
| Silver Line heating element technology    |                                   |
| Voltage                                   | 24 V                              |
| Power                                     | 90 W                              |
| Tip range                                 | XNT, THM                          |
| Supply unit                               | WX 1, WX 2, WXA 2, WXD 2, WXR 3   |
| WX-compatible                             | on                                |
| Temperature range °C                      | 100 - 450                         |
| Temperature range °F                      | 200 - 850                         |
| Heating time                              | 7                                 |
| Safety rest                               | WDH 51 (T0051517199N)             |
| Safety rest (optional)                    |                                   |
| Barrel                                    | T0058768724                       |
| Integrated direct extraction              | FE attachment with tube Ø 4, 5 mm |
|                                           |                                   |