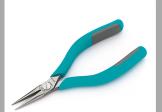

## **612NW Side cutter**

Product no.: 612NW

Side cutter, same as 612N, with optional safety device "wire catcher"

This is the most widely used head shape.

Fits for all cutting applications where easy access is given