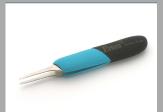

## 582EW

Product no.: 582EW

Tip cutter - angled narrow head

Suitable for working on printed-circuit boards, component connections, can be used in both 90° and 180° applications.

With safety device for wire scraps - not replaceable on this cutter.

The integrated wire holder cannot be replaced on this cutter

| Length mm                                    | 115             |
|----------------------------------------------|-----------------|
| Length of cutting edges mm                   | 6               |
| Head width mm                                | 11              |
| Head thickness mm                            | 6               |
| Head length mm                               | 26              |
| Max. cutting capability – hard wire mm       |                 |
| Weight in oz                                 | 2.420           |
| Length of cutting edges Inches               | 0.236           |
| Head width Inches                            | 0.433           |
| Head thickness Inches                        | 0.236           |
| Head length Inches                           | 1.024           |
| ESD-safe                                     | on              |
| Cut                                          | Flush           |
| Max. cutting capability – medium hardness mm | Ø 0,6           |
| Max. cutting capability – copper wire mm     | Ø 1,3           |
| Length inches                                | 4.528           |
| Weight in g                                  | 68.6            |
| Erem applications                            | Microelectronic |