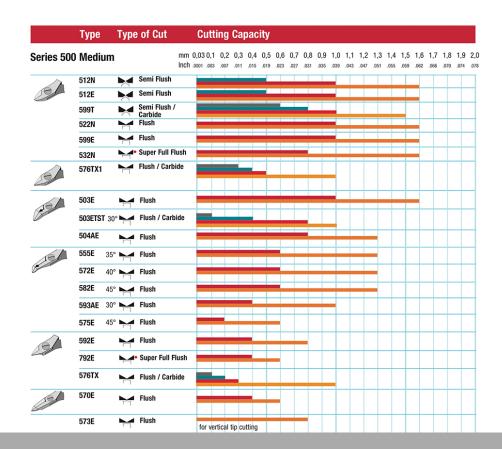

## The Perfect Cut - Strong, sharp and precise, every time

The Weller Erem Series 500 Micro is a full range of medium sized, robust, precision cutters with a wide range of head shapes. The cutters are manufactured from high grade tool steel. The cutting edges are hardened to Rockwell 63-65 HRC. The precision cutters have a nonreflecting surface, are ESD safe and resharpable.