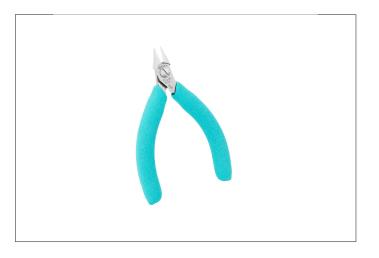

**792E** Product no.: 792E

Side cutter - pointed relieved head

This is the narrowest head shape.

The underside is relieved and facilitates optimum access even to extremely hard-to-reach areas

| Wel | ler® |
|-----|------|
|     | Erem |