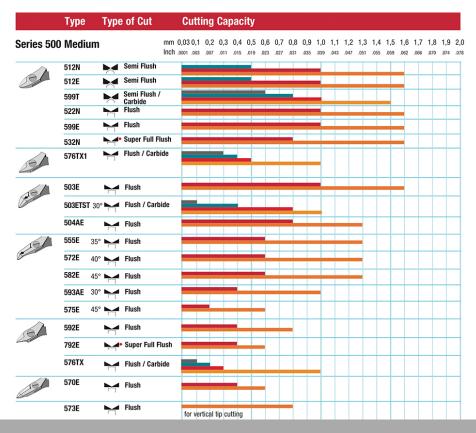

## The Perfect Cut - Strong, sharp and precise, every time

The Weller Erem Series 600 Micro is a range of miniature precision cutters that offers a wide variety of head shapes for access in difficult to reach areas. These micro cutters are suitable for SMD and leads (670EPF, 670EPF). The cutters are made from high grade tool steel with cutting edges hardened to 63-65HRc. The precision cutters have a nonreflecting surface, are ESD safe and resharpenable.