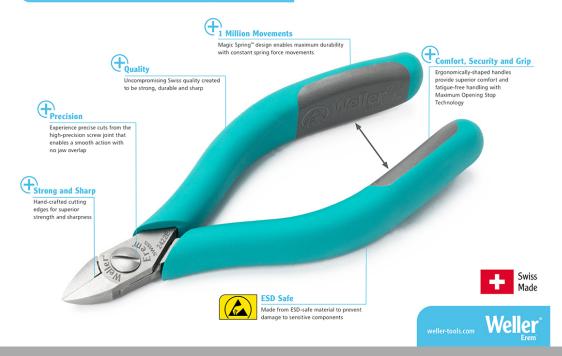

## The Perfect Cut - Strong, sharp and precise, every time

The Weller Erem distance cutters are available with fixed and variable cutting lengths. With the distance cutters wires can be cut to the correct length. They are also suitable to fix components. The tips are polished as to prevent board damage.

## THE PERFECT CUT

Strong, sharp and precise - every time

| Length mm                                    | 115                |
|----------------------------------------------|--------------------|
| Length of cutting edges mm                   | 10                 |
| Head width mm                                | 11                 |
| Head thickness mm                            | 6                  |
| Head length mm                               | 18.5               |
| Max. cutting capability – hard wire mm       | Ø 0,4              |
| Weight in oz                                 | 2.363              |
| Length of cutting edges Inches               | 0.394              |
| Head width Inches                            | 0.433              |
| Head thickness Inches                        | 0.236              |
| Head length Inches                           | 0.728              |
| ESD-safe                                     | on                 |
| Cut                                          | Flush              |
| Max. cutting capability – medium hardness mm | Ø 0,5              |
| Max. cutting capability – copper wire mm     | Ø 1,0              |
| Length inches                                | 4.528              |
| Weight in g                                  | 67                 |
| Erem applications                            | Medical technology |