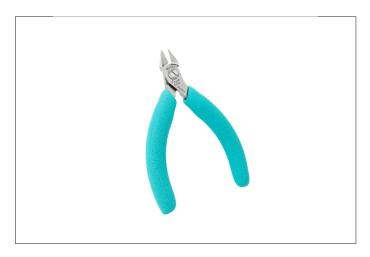

## 576TX1

Product no.: 576TX1

Side cutter - tapered head - smooth and precise rounded tips

The jaws of the cutter have straight edges and taper to a point. This head shape allows access to difficult to reach areas but reduces the cutting capacity in comparison to the same size oval head cutter.