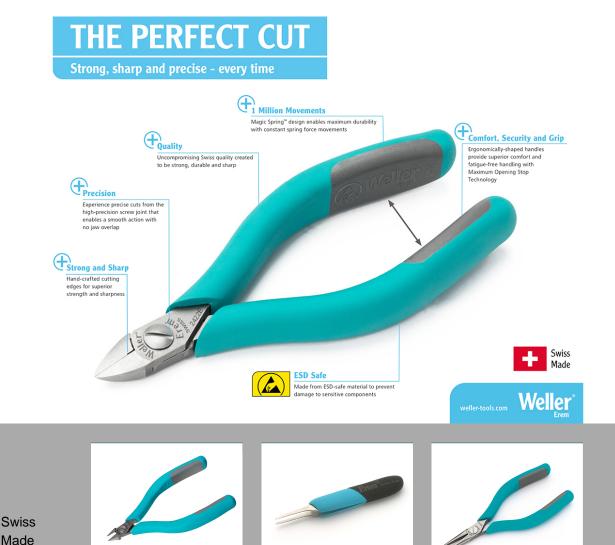

## The Perfect Cut - Strong, sharp and precise, every time

Weller Erem pneumatic side cutters are light and precise. Thanks to a selection of different cutting heads they can operate extremely versatile. The cutters are suitable for cutting conventional components, soft metals or small plastic parts. The cutting heads can be interchanged easily.