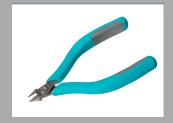

## **1522NA**

Product no.: 1522NA

Side cutters - tapered head cutting head for 1500 BSF Pneumatic-cutter

The edges of the cutter head are straight and taper to a point, allowing access to hard to reach area.

## The Perfect Cut - Strong, sharp and precise, every time

Weller Erem pneumatic side cutters are light and precise. Thanks to a selection of different cutting heads they can operate extremely versatile. The cutters are suitable for cutting conventional components, soft metals or small plastic parts. The cutting heads can be interchanged easily.