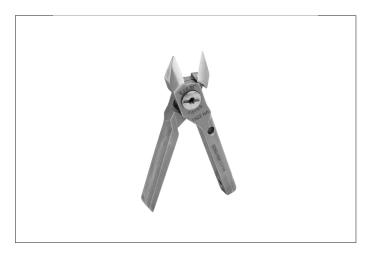

## **1522NA**

Product no.: 1522NA

Side cutters - tapered head cutting head for 1500 BSF Pneumatic-cutter

The edges of the cutter head are straight and taper to a point, allowing access to hard to reach area.