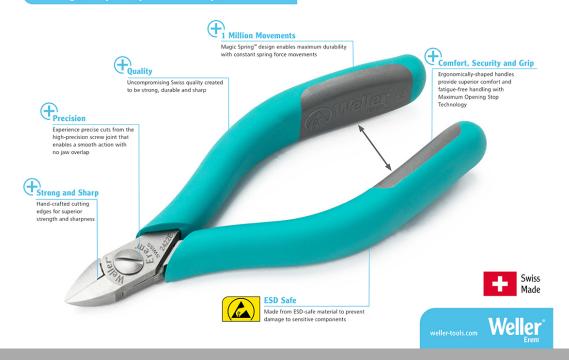

## The Perfect Cut - Strong, sharp and precise, every time

Weller Erem pneumatic side cutters are light and precise. Thanks to a selection of different cutting heads they can operate extremely versatile. The cutters are suitable for cutting conventional components, soft metals or small plastic parts. The cutting heads can be interchanged easily.

## THE PERFECT CUT

Strong, sharp and precise - every time

| Length mm                                    |                 |
|----------------------------------------------|-----------------|
| Length of cutting edges mm                   | 9               |
| Head width mm                                | 11              |
| Head thickness mm                            | 6               |
| Head length mm                               | 19              |
| Max. cutting capability – hard wire mm       |                 |
| Weight in oz                                 | 1.139           |
| Length of cutting edges Inches               | 0.354           |
| Head width Inches                            | 0.433           |
| Head thickness Inches                        | 0.24            |
| Head length Inches                           | 0.748           |
| ESD-safe                                     | on              |
| Cut                                          | Flush           |
| Max. cutting capability – medium hardness mm |                 |
| Max. cutting capability – copper wire mm     | Ø 1,4           |
| Length inches                                |                 |
| Weight in g                                  | 32.3            |
| Erem applications                            | Microelectronic |