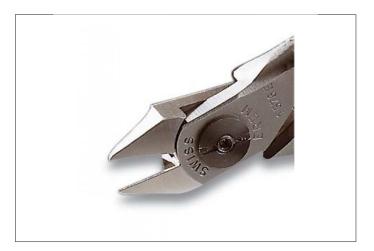

1522NB

Product no.: 1522NB

Head cutter for 1500 BSF - side cutter - pointed relieved head

This is the narrowest head shape.

The underside is relieved and facilitates optimum access even to extremely hard-to-reach areas.