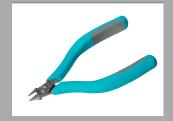

## The Perfect Cut - Strong, sharp and precise, every time

Weller Erem pneumatic side cutters are light and precise. Thanks to a selection of different cutting heads they can operate extremely versatile. The cutters are suitable for cutting conventional components, soft metals or small plastic parts. The cutting heads can be interchanged easily.

## THE PERFECT CUT

Strong, sharp and precise - every time

| Length mm                                    | 69.6            |
|----------------------------------------------|-----------------|
| Length of cutting edges mm                   | 11              |
| Head width mm                                | 10.5            |
| Head thickness mm                            | 6               |
| Head length mm                               | 20              |
| Max. cutting capability – hard wire mm       |                 |
| Weight in oz                                 | 1.199           |
| Length of cutting edges Inches               | 0.433           |
| Head width Inches                            | 0.413           |
| Head thickness Inches                        | 0.236           |
| Head length Inches                           | 0.787           |
| ESD-safe                                     | on              |
| Cut                                          | Flush           |
| Max. cutting capability – medium hardness mm | 1               |
| Max. cutting capability – copper wire mm     | 1.6             |
| Length inches                                | 2.740           |
| Weight in g                                  | 34              |
| Erem applications                            | Microelectronic |