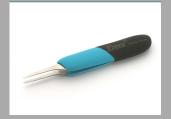

1503E

Product no.: 1503E

Cutting head for 1500 BSF - tip cutter - angled head

The angled head provides for precise cuts at different working angles.