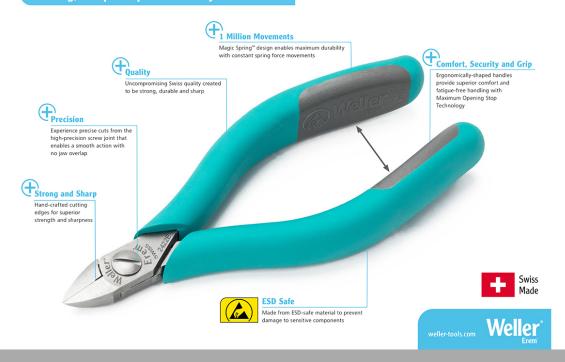

## The Perfect Cut - Strong, sharp and precise, every time

Weller Erem pneumatic side cutters are light and precise. Thanks to a selection of different cutting heads they can operate extremely versatile. The cutters are suitable for cutting conventional components, soft metals or small plastic parts. The cutting heads can be interchanged easily.

## THE PERFECT CUT

Strong, sharp and precise - every time

| Length mm                                    | 69.6            |
|----------------------------------------------|-----------------|
| Length of cutting edges mm                   | 11              |
| Head width mm                                | 10.5            |
| Head thickness mm                            | 6               |
| Head length mm                               | 20              |
| Max. cutting capability – hard wire mm       |                 |
| Weight in oz                                 | 1.199           |
| Length of cutting edges Inches               | 0.433           |
| Head width Inches                            | 0.413           |
| Head thickness Inches                        | 0.236           |
| Head length Inches                           | 0.787           |
| ESD-safe                                     | on              |
| Cut                                          | Flush           |
| Max. cutting capability – medium hardness mm | 1               |
| Max. cutting capability – copper wire mm     | 1.6             |
| Length inches                                | 2.740           |
| Weight in g                                  | 34              |
| Erem applications                            | Microelectronic |