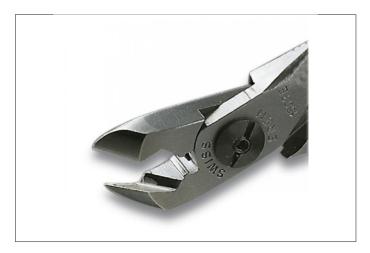

1503E

Product no.: 1503E

Cutting head for 1500 BSF - tip cutter - angled head

The angled head provides for precise cuts at different working angles.

## The Perfect Cut - Strong, sharp and precise, every time

Weller Erem pneumatic side cutters are light and precise. Thanks to a selection of different cutting heads they can operate extremely versatile. The cutters are suitable for cutting conventional components, soft metals or small plastic parts. The cutting heads can be interchanged easily.