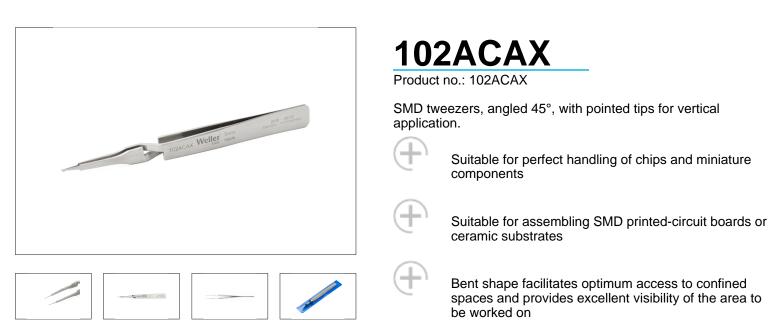

PRECISION TOOLS

| Technical Data    |                         |
|-------------------|-------------------------|
|                   |                         |
| Length mm         | 115                     |
| Length inches     | 4.528                   |
| Tweezer shape     | Angel tip               |
| Erem applications | Microelectronic         |
| Material          | Special stainless steel |
| Weight in g       | 14                      |
| Weight in oz      | 0.494                   |
|                   |                         |
|                   |                         |
|                   |                         |
|                   |                         |
|                   |                         |
|                   |                         |
|                   |                         |
|                   |                         |
|                   |                         |
|                   |                         |
|                   |                         |