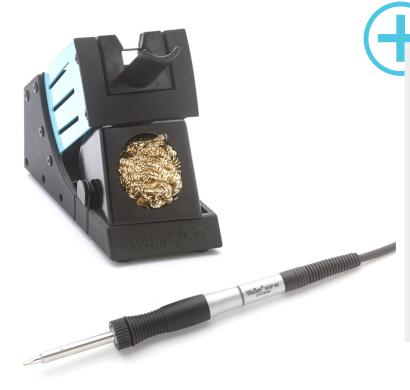

## **WXP80 Set**

Product no.: T0052920999N

**Benefits** 

- > 80 W, 24V
- > For medium components with high energy demand
- > For universal soldering jobs with WX
- Parameter memory such as standby temperatures, automatic switch-off
- Visual process control through LED signal function
- > Extensive range of LT soldering tips
- > Silver-Line heating technology
- > Fast heating up

| Active Tip heating element technology     |                                 |
|-------------------------------------------|---------------------------------|
| Power Response heating element technology |                                 |
| Silver Line heating element technology    | on                              |
| Voltage                                   | 24 V                            |
| Power                                     | 80 W                            |
| Tip range                                 | LT                              |
| Supply unit                               | WX 1, WX 2, WXA 2, WXD 2, WXR 3 |
| WX-compatible                             | on                              |
| Temperature range °C                      | 100 - 450                       |
| Temperature range °F                      | 200 - 850                       |
| Heating time                              | 10                              |
| Safety rest                               | T0051512199                     |
| Safety rest (optional)                    | WDH 10 (T0051512199)            |
| Barrel                                    | T0058744710                     |
| Integrated direct extraction              | T0058765798                     |
|                                           |                                 |