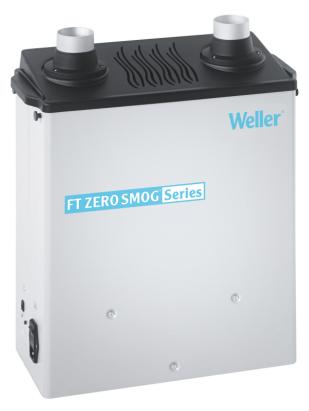

## MG100S 110-240 V

Product no.: U-100-1000-ESDN

## **Benefits**

- > H13 particle filter and wide band gas
- > Electronic filter control with filter alarm
- > 3-speed setting
- Compact footprint
- > Switching power supply 100 240 V
- > Optimized filter lifetime
- Applications: Hand soldering, heavy duty and general soldering, gluing, cleaning, filling, and fine dust
- Can be equipped with optional filter for MEK, VOC, and cleanroom applications
- > Includes MG100S fume extraction unit 120V / 50/60 Hz with H13 particle filter with wide band gas filter

| Dimensions L x W x H (mm)        | 460 x 210 x 610                                                                 |
|----------------------------------|---------------------------------------------------------------------------------|
| Dimensions L x W x H (inches)    | 18.11 x 8.26 x 24.15                                                            |
| Weight (approx.) in kg           | 15                                                                              |
| Voltage                          | 110 - 240 V, 50/60 Hz                                                           |
| Power                            | 100 W                                                                           |
| Noise level (distance 1 m) dB(A) | < 52                                                                            |
| Max. vacuum                      | 2300 Pa                                                                         |
| Capacity m³/h                    | 140                                                                             |
| Pre-filter                       |                                                                                 |
| Compact filter                   | Particle filter H13, Wide band gas filter (50 % Active carbon + 50 % Chemisorb) |
| Max. capacity                    | 1–2 workstations                                                                |
| RS232 interface (remote control) |                                                                                 |
| USB port                         |                                                                                 |
| WX-compatible                    |                                                                                 |
|                                  |                                                                                 |