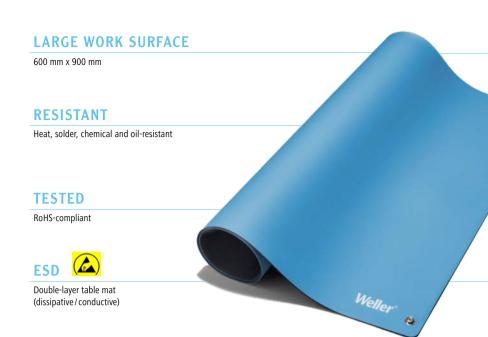

### **KEY FEATURES**

- > SIZE 600 MM X 900 MM
- > HEAT- AND SOLDER-RESISTANT
- > PERMANENTLY ELASTIC,
  ABRASION-RESISTANT AND COMFORTABLE
- > ANTIREFLECTIVE SURFACE MAKES YOUR WORK EASIER
- > TYPICAL BLEEDER RESISTANCE 106-108 OHMS

- > INCL. TWO 10 MM PRESS STUD CONNECTORS
- > CHEMICAL- AND OIL-RESISTANT
- > ROHS-COMPLIANT
- > DOUBLE-LAYER ESD TABLE MAT (DISSIPATIVE / CONDUCTIVE)

Order No.: T0051403499

Incl. two 10 mm press stud connectors

## TECHNICAL DATA

| ESD SAFE              |                      |               |
|-----------------------|----------------------|---------------|
| WEIGHT IN G /OZ       |                      | 1560 / 55.027 |
| PRODUCT<br>DIMENSIONS | Wide in mm / in      | 900 / 35.4331 |
|                       | Depth in mm / in     | 600 / 23.622  |
|                       | Thickness in mm / in | 2 / 0.0787    |