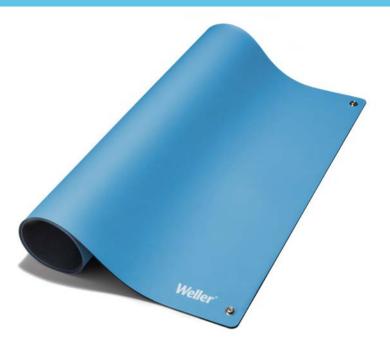

## ANTISTATIC ESD PREMIUM WORK STATION SOLDERING MAT

Order No.: T0051403499

**The antistatic ESD premium soldering mats** from Weller are heat- and solder-resistant and have an antireflective surface. The ESD mats feature two 10 mm press studs and rounded corners. ESD mats are primarily used to protect electronic circuit boards and other electronic products against damage from electrostatic charges, and thus prevent expensive rework. Static control is paramount for electronic assembly and production.

- > INCL. TWO 10 MM PRESS STUD CONNECTORS
- > CHEMICAL- AND OIL-RESISTANT
- > ROHS-COMPLIANT
- > DOUBLE-LAYER ESD TABLE MAT (DISSIPATIVE / CONDUCTIVE)

Order No.: T0051403499

Incl. two 10 mm press stud connectors