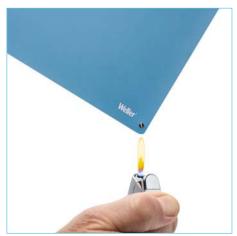

## ANTISTATIC ESD PREMIUM WORK STATION SOLDERING MAT

Order No.: T0051403499

**The antistatic ESD premium soldering mats** from Weller are heat- and solder-resistant and have an antireflective surface. The ESD mats feature two 10 mm press studs and rounded corners. ESD mats are primarily used to protect electronic circuit boards and other electronic products against damage from electrostatic charges, and thus prevent expensive rework. Static control is paramount for electronic assembly and production.

### **KEY FEATURES**

- > SIZE 600 MM X 900 MM
- > HEAT- AND SOLDER-RESISTANT
- > PERMANENTLY ELASTIC,
  ABRASION-RESISTANT AND COMFORTABLE
- > ANTIREFLECTIVE SURFACE MAKES YOUR WORK EASIER
- > TYPICAL BLEEDER RESISTANCE 106-108 OHMS