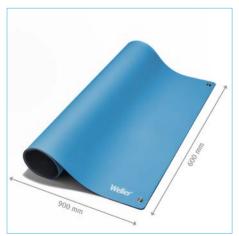

### **KEY FEATURES**

- > SIZE 600 MM X 900 MM
- > HEAT- AND SOLDER-RESISTANT
- > PERMANENTLY ELASTIC,
  ABRASION-RESISTANT AND COMFORTABLE
- > ANTIREFLECTIVE SURFACE MAKES YOUR WORK EASIER
- > TYPICAL BLEEDER RESISTANCE 106-108 OHMS

## TECHNICAL DATA

| ESD SAFE              |                      |               |
|-----------------------|----------------------|---------------|
| WEIGHT IN G /OZ       |                      | 1560 / 55.027 |
| PRODUCT<br>DIMENSIONS | Wide in mm / in      | 900 / 35.4331 |
|                       | Depth in mm / in     | 600 / 23.622  |
|                       | Thickness in mm / in | 2 / 0.0787    |